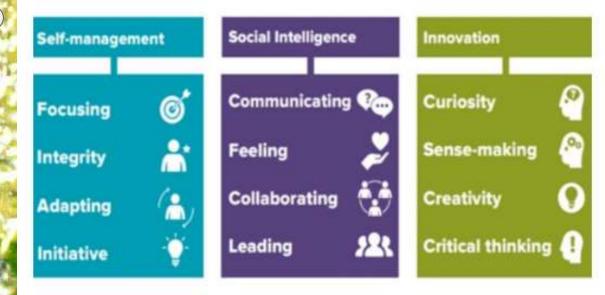

### Meta Skills

The meta skills are a framework for the Curriculum which help to ensure that our learners reach their potential by demonstrating the four capacities.

Outdoor learning is one of the ways in which we ensure that our pupils are gaining the skills they need, in a deep and meaningful way, in order to be successful learners.