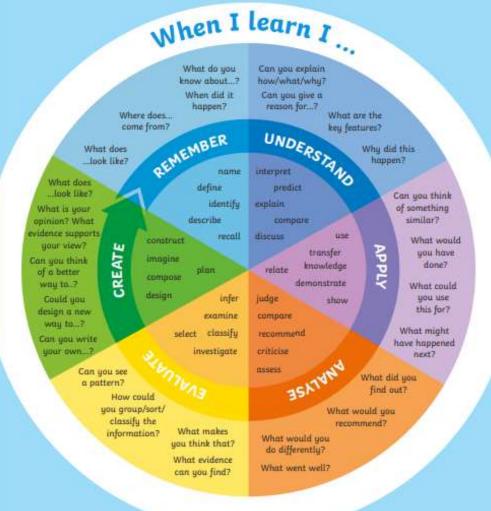

## **BLOOM'S TAXONOMY**

Use Existing Information to make something new Create Invent, Develop, Design, Compose, Generate, Construct Make judgments based on sound analysis **Evaluate** Assess, Judge, Defend, Prioritize, Critique, Recommend Explore relationships, causes, and connections **Analyze** Compare, Contrast, Categorize, Organize, Distinguish Use existing knowledge in new contexts **Apply** Practice, Calculate, Implement, Operate, Use, Illustrate Grasp the meaning of something **Understand** Explain, Paraphrase, Report, Describe, Summarize

Remember

Retain and recall information

Reiterate, Memorize, Duplicate, Repeat, Identify

We use Bloom's taxonomy questions in school throughout our learning, and outdoor learning is a great vehicle for exploring children's knowledge and understanding in as new context.

Outdoor learning is also an excellent driver for exploring the more complex skills of analysing, evaluating and creating.

- Spend time outdoors and engage with it at their level (run away from the waves, explore the rockpools, skim stones etc.
- Geocaching (the app is free).
- Hiking/hill walking/munro bagging-learn to use a map and compass.
- Learn to use a fire lighter: build & cook on a campfire.
- Stargazing (loads of great free apps can help with this).
- Learning to identify plant, fungus, and animal species (lots of free apps for this too!)
- Plan and plant something in your garden/ balcony/ windowsill.
- Camping (even just in the back garden).
- Wild swimming (make sure to research how to do so safely first).
- Just go and sit in nature (forest bathing)